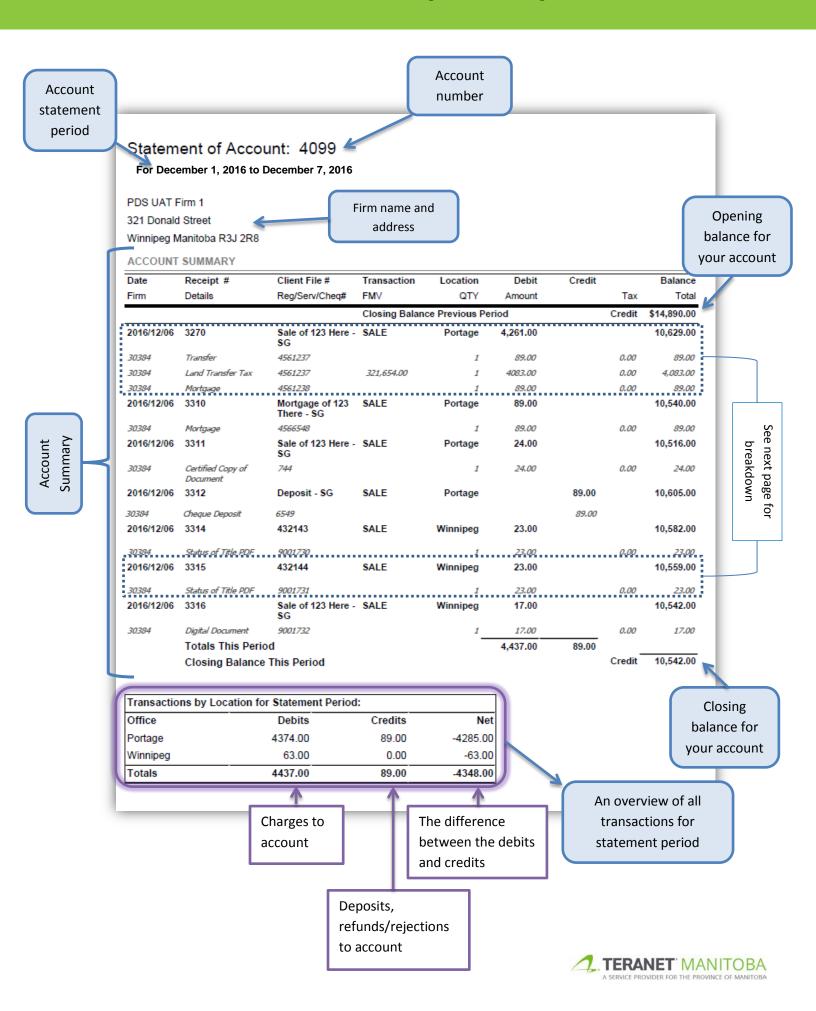

## How to Read Your Weekly/Monthly Statement

## **How to Read Your Weekly/Monthly Statement**

Here is a more detailed view of the two transactions highlighted on the previous page:

| Date<br>Firm | Receipt #<br>Details | Client File #<br>Reg/Serv/Cheq# | Transaction<br>FM∀ | Location<br>QTY | Debit<br>Amount | Credit | Tax  | Balance<br>Total |
|--------------|----------------------|---------------------------------|--------------------|-----------------|-----------------|--------|------|------------------|
| 2016/12/06   | 3270                 | Sale of 123 Here                | SALE               | Portage         | 4,261.00        |        |      | 10,629.00        |
| 30384        | Transfer             | 4561237                         |                    | 1               | 89.00           |        | 0.00 | 89.00            |
| 30384        | Land Transfer Tax    | 4561237                         | 321,654.00         | 1               | 4083,00         |        | 0.00 | 4,083.00         |
| 30384        | Mortgage             | 4561238                         |                    | 1               | 89.00           |        | 0.00 | 89.00            |
| 2016/12/06   | 3315                 | 432144                          | SALE               | Winnipeg        | 23.00           |        |      | 10,559.00        |
| 30384        | Status of Title PDF  | 9001731                         |                    | 1               | 23.00           |        | 0.00 | 23.00            |
| 1            | 2                    | 3                               | 4                  | 5               | 6               | 7      | 8    | 9                |

|   | Date            | The date the entire transaction was processed                                                                                                        |
|---|-----------------|------------------------------------------------------------------------------------------------------------------------------------------------------|
| 1 | Firm            | The firm number that the transaction was completed under                                                                                             |
|   | Dansist #       | The constitution with an of the continue to constitution                                                                                             |
|   | Receipt #       | The receipt number of the entire transaction                                                                                                         |
| 2 | Details         | A short summary of what was ordered/registered per line of the transaction                                                                           |
|   | Client file #   | The client file number (provided by the client) of the entire transaction. Use this field to track your transaction.                                 |
| 3 | Reg/Serv/Cheq # | Assigned registration number of series, instrument number ordered, or cheque number submitted for deposit in the account per line of the transaction |
|   | Transaction     | Transaction type (sale, rejection, refund)                                                                                                           |
| 4 | FMV             | Fair market value provided on applicable documents such as a transfer of land                                                                        |
|   | Location        | The land titles office where the transaction was processed (note that all online transactions                                                        |
|   |                 | will show as Winnipeg)                                                                                                                               |
| 5 | QTY             | The quantity of each item processed per line of the transaction                                                                                      |
|   |                 |                                                                                                                                                      |
|   | Debit           | The amount debited from the account for the entire transaction                                                                                       |
| 6 | Amount          | The amount debited from the account per line of the transaction                                                                                      |
|   | Credit          | The amount credited to the account for the entire transaction                                                                                        |
| 7 |                 | The amount credited to the account per line of the transaction                                                                                       |
|   |                 |                                                                                                                                                      |
| 8 | Tax             | Not applicable                                                                                                                                       |
| 0 | Balance         | The balance of the account after the entire transaction is processed                                                                                 |
| 9 | Total           | The amount debited from the account per line of the transaction                                                                                      |
|   |                 |                                                                                                                                                      |